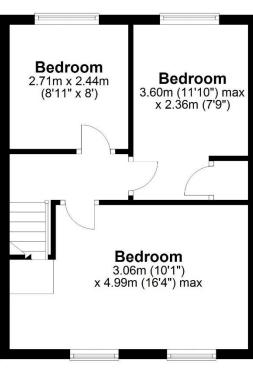

Ground floor: Hallway, spacious lounge / dining room, kitchen, ground floor bathroom with p shaped bath and shower over the bath. First floor: Excellently sized main bedroom, second bedroom of good size and a third single bedroom.

## First Floor

Approx. 33.1 sq. metres (356.1 sq. feet)

Total area: approx. 78.0 sq. metres (839.1 sq. feet)

Tenure We are advised by the vendor that the property is Freehold

Council Tax Band B

**Fixtures & Fittings** Where specifically mentioned in these sales particulars are included in the sale price.