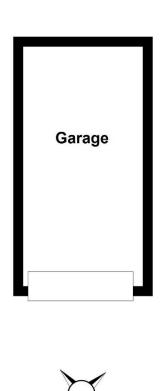

Gas central heating and double glazing. Outside Area: Detached garage, front lawn area, side access leading to the enclosed rear garden with lawn and patio area.