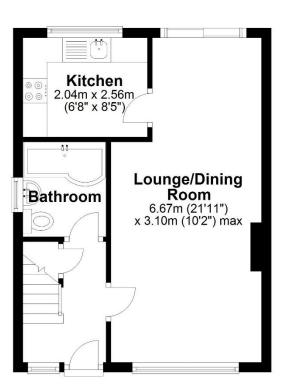

Ground floor: Hallway, spacious lounge / dining room, kitchen, ground floor bathroom with p shaped bath and shower over the bath. First floor: Excellently sized main bedroom, second bedroom of good size and a third single bedroom.

## **Ground Floor**

Approx. 44.9 sq. metres (483.0 sq. feet)

## First Floor

Approx. 33.1 sq. metres (356.1 sq. feet)

Total area: approx. 78.0 sq. metres (839.1 sq. feet)

Tenure We are advised by the vendor that the property is Freehold

Council Tax Band B

**Fixtures & Fittings** Where specifically mentioned in these sales particulars are included in the sale price.