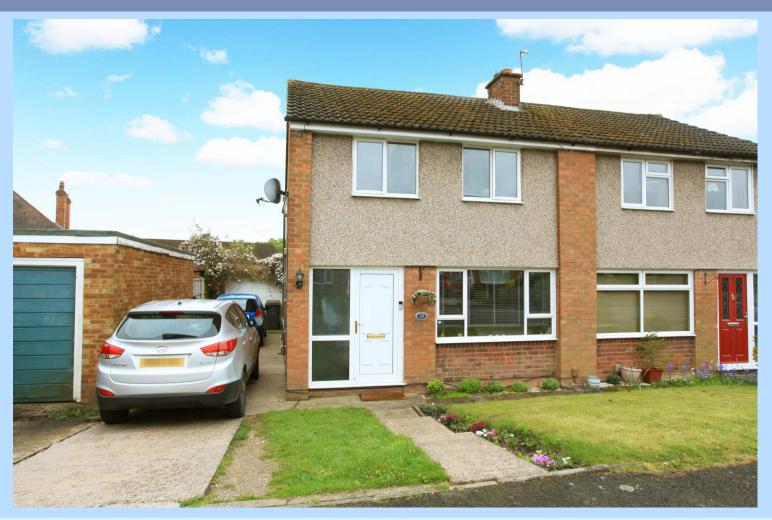

## THE ESTATE AGENT

44-46 market street, wellington, telford. shropshire. TF1 1DT

18 Beechwood Road, Dawley, Telford, Shropshire, TF4 3PH

Offers in the Region Of £220,000

Wonderfully presented Three Bedroom Semi Detached Property with detached garage, driveway and enclosed rear garden Providing approximately 78.0 sq metres (839.1 sq feet ) of living space.

Situated within a mature and well established residential area of Dawley and a short drive away from the high street providing local shops, amenities, the new Telford Langley School and within easy access to the local main road network.

Ground floor: Hallway, spacious lounge / dining room, kitchen, ground floor bathroom with p shaped bath and shower over the bath. First floor: Excellently sized main bedroom, second bedroom of good size and a third single bedroom.

Gas central heating and double glazing. Outside Area: Detached garage, front lawn area, side access leading to the enclosed rear garden with lawn and patio area.